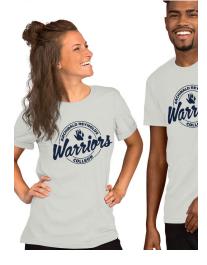

### **Creating Your Merch**

I recommend using Printful in conjuction with your website to set up your merch store. The file I send you can be uploaded and applied to apparel (t-shirts, hoodies, sweatshirts), drinkware (tumblers and mugs), tote bags, tech accessories (mousepads, laptop sleeves).