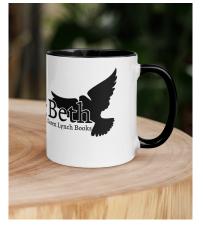

#### Choice of One Icon

Add a symbol or icon that relates to your books to the design

## Other Design Options

You will get to choose the color of your design and a simple icon or symbol that you want included in your design.

### **ICON PREFERENCE**

If you have a simple icon or symbol associated with your book or characters, I can include that in the merch design. On the form, include a short discription and then in my initial email, I can clarify any questions I have about the icon.

### **Creating Your Merch**

I recommend using Printful in conjuction with your website to set up your merch store. The file I send you can be uploaded and applied to apparel (t-shirts, hoodies, sweatshirts), drinkware (tumblers and mugs), tote bags, tech accessories (mousepads, laptop sleeves).