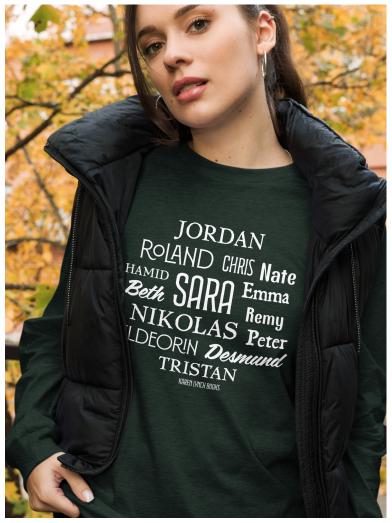

## Character or Couple Names

Highlight a favorite couple from your story or all your main characters!

### **Creating Your Merch**

I recommend using Printful in conjuction with your website to set up your merch store. The file I send you can be uploaded and applied to apparel (t-shirts, hoodies, sweatshirts), drinkware (tumblers and mugs), tote bags, tech accessories (mousepads, laptop sleeves).