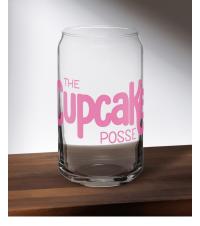

## BOOKQUOTE OFFICESE

Choose a fan favorite quote, popular phrase, or frequented location from your book

TYPE OF DESIGN

### **Creating Your Merch**

I recommend using Printful in conjuction with your website to set up your merch store. The file I send you can be uploaded and applied to apparel (t-shirts, hoodies, sweatshirts), drinkware (tumblers and mugs), tote bags, tech accessories (mousepads, laptop sleeves).