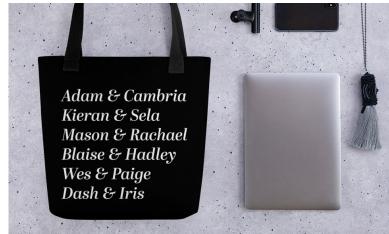

## Character or Couple Names

Highlight a favorite couple from your story or all your main characters!

### **Creating Your Merch**

I recommend using Printful in conjuction with your website to set up your merch store. The file I send you can be uploaded and applied to apparel (t-shirts, hoodies, sweatshirts), drinkware (tumblers and mugs), tote bags, tech accessories (mousepads, laptop sleeves).