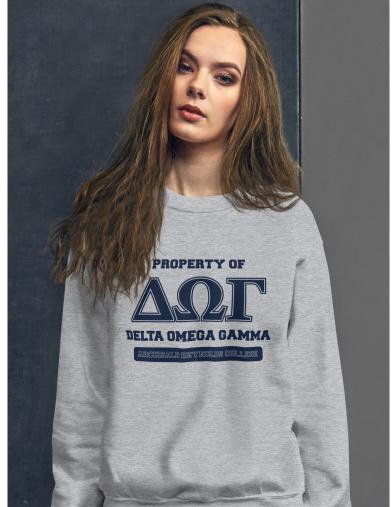

### **Creating Your Merch**

I recommend using Printful in conjuction with your website to set up your merch store. The file I send you can be uploaded and applied to apparel (t-shirts, hoodies, sweatshirts), drinkware (tumblers and mugs), tote bags, tech accessories (mousepads, laptop sleeves).