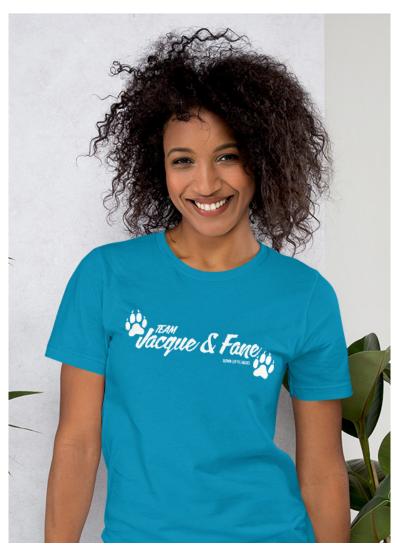

## Character or Couple Names

Highlight a favorite couple from your story or all your main characters!

### **Creating Your Merch**

I recommend using Printful in conjuction with your website to set up your merch store. The file I send you can be uploaded and applied to apparel (t-shirts, hoodies, sweatshirts), drinkware (tumblers and mugs), tote bags, tech accessories (mousepads, laptop sleeves).