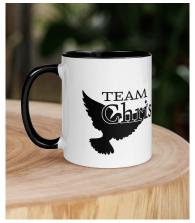

#### Choice of One Icon

Add a symbol or icon that relates to your books to the design

## Other Design Options

You will get to choose the color of your design and a simple icon or symbol that you want included in your design.

### **ICON PREFERENCE**

If you have a simple icon or symbol associated with your book or characters, I can include that in the merch design. On the form, include a short discription and then in my initial email, I can clarify any questions I have about the icon.

### **Creating Your Merch**

I recommend using Printful in conjuction with your website to set up your merch store. The file I send you can be uploaded and applied to apparel (t-shirts, hoodies, sweatshirts), drinkware (tumblers and mugs), tote bags, tech accessories (mousepads, laptop sleeves).